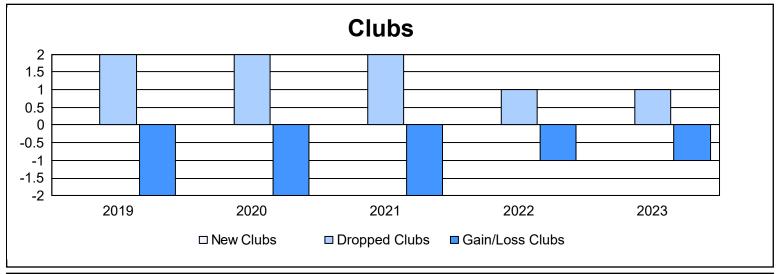

District 1 BK As of June 2023 Cumulative

| Year      | New<br>Clubs | Dropped<br>Clubs | Gain/<br>Loss<br>Clubs | New<br>Members | Charter<br>Members | Reinstate<br>Members | Transfer<br>Members | Total<br>Member<br>Added | Total<br>Members<br>Dropped | Gain/<br>Loss<br>Members |
|-----------|--------------|------------------|------------------------|----------------|--------------------|----------------------|---------------------|--------------------------|-----------------------------|--------------------------|
| 2018-2019 | 0            | 2                | -2                     | 173            | 0                  | 27                   | 5                   | 205                      | 199                         | 6                        |
| 2019-2020 | 0            | 2                | -2                     | 119            | 1                  | 5                    | 6                   | 131                      | 228                         | -97                      |
| 2020-2021 | 0            | 2                | -2                     | 85             | 0                  | 8                    | 5                   | 98                       | 181                         | -83                      |
| 2021-2022 | 0            | 1                | -1                     | 131            | 0                  | 7                    | 11                  | 149                      | 216                         | -67                      |
| 2022-2023 | 0            | 1                | -1                     | 167            | 0                  | 25                   | 7                   | 199                      | 150                         | 49                       |
| Average   | 0            | 2                | -2                     | 135            | 0                  | 14                   | 7                   | 156                      | 195                         | -38                      |